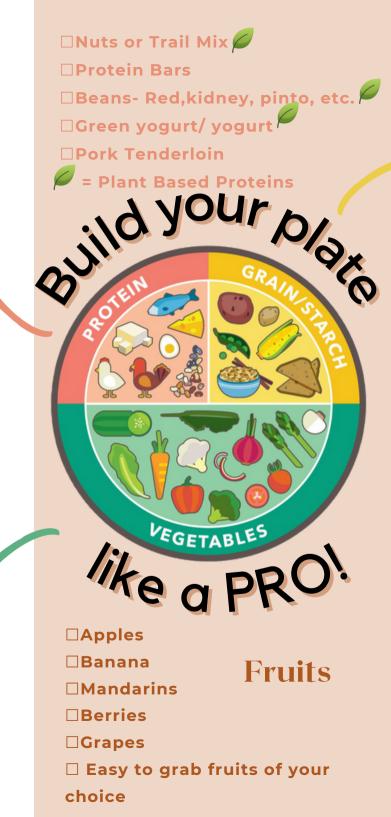

# MEATS/FISH/ PLANT-BASED

- Salmon
- Lean Deli meats
- Chicken
- Turkey
- Turkey Bacon/ Sausage
- Tuna
- Tofu
- Edamame
- Tempeh
- Lean Beef (90/10+)
- Beans (Red, kidney, pinto, garbanzo, etc.)
- Trail Mix

## **DAIRY**

- Milk/ Plant-based Milk
- Cheese sticks
- Yogurt, or greek yogurt
- Eggs
- Cottage cheese
- Unsalted butter

### **Proteins** □Eggs ► **□Lean Deli Meats □Chicken □Turkey** □Turkey Bacon/Sausage □ Salmon **□Tuna** □Tofu **□Edamame** □Lean Be (90/10+) **□**Cheese **□Quinoa** Vegetables **□Leafy Greens □Broccoli □Spinach □Bell Peppers □Cauliflower** □ Carrots □Pre-made salads **□Mushrooms □**Tomatos **□Cucumber** Beets **□Squash □Green Beans**

☐ Stir fry mix

#### Grains

**□English Muffins □Breads- Whole wheat/grains □Oatmeal □Granola □Tortillas/Wraps □**Pasta **□**Rice **□Couscous □Quinoa □**Potatoes □ Crackers **□Pita Bread □Fig Bars □Pretzels** □ Popcorn ☐ Fruit Gummies